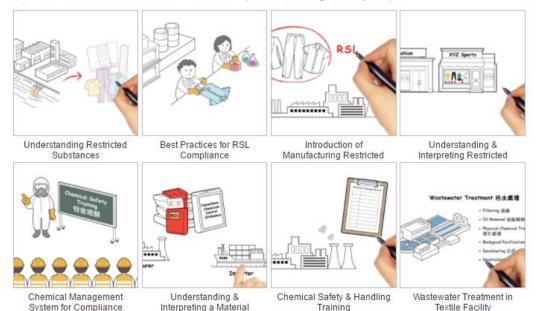

# **10 Animations**

- **□** Basic Concepts
- □ Technical Terms

Chemical Management System

### Watch the below videos to learn more about CMS (Chemical Management System):