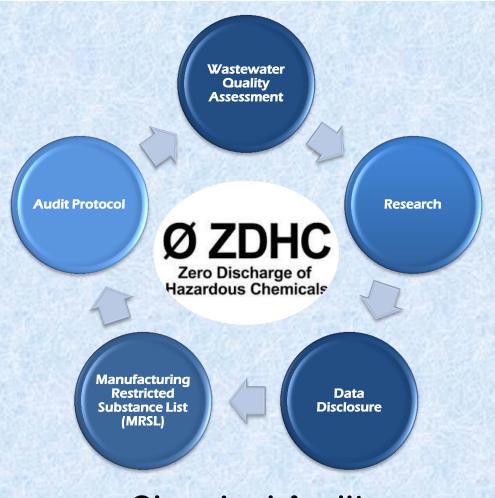

# WHAT IS CMS E-PLATFORM?

- > E-learning platform for clothing & textile industry
- > Assist to develop your own Chemical Management System
  - Learn more:
    - National regulations on hazardous chemicals
    - ☐ Restricted Substance List (RSL) from fashion brands
    - ☐ Manufacturing Restricted Substance List (MRSL) from ZDHC
    - ☐ Material Safety Data Sheet (MSDS) from chemicals manufacturers / importers
  - Self-assessment on chemical management performance
  - Action plan report with recommendations for improvement
  - **Step-by-step** implementation manual